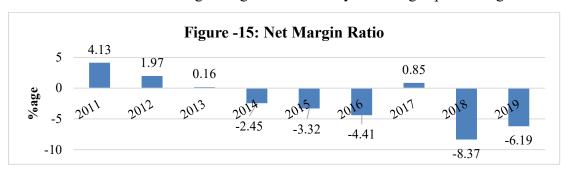

Source: Extracts from Annual Audited Financial Statements of SSGC

Moreover, Net Margin Ratio decreased from 4.13% to -6.19% during the period FY 2010-11 to 2018-19 (as depicted below) showing that revenues of the Company are not sufficient to meet cost of gas and all other expenses. The declining trend of Net Margin Ratio is indicative of increasing managerial inefficiency and rising expenses. Figure -15.