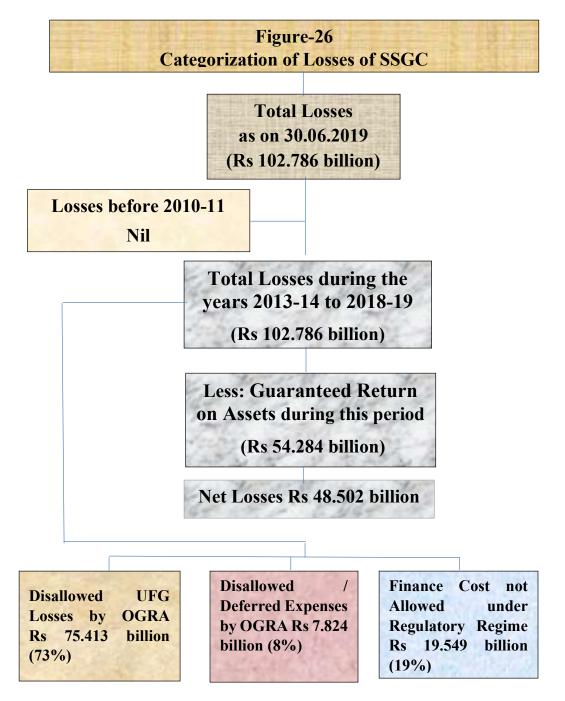

## **Losses incurred by the Company**

The Company earned profit during FYs 2010-11 to 2012-2013 and 2016-17 but showed overall losses of Rs 102,786 million during the FYs 2013-14, 2014-15, 2015-16, 2017-18 and 2018-19. These losses were partially off-set by guaranteed rate of return @ 17% of net average operating fixed assets of Rs 54,284 million during the above-mentioned financial years, thereby reducing the overall losses to Rs 48,502 million. The accumulated losses after making adjustment of the profit earned during FYs 2010-11 to 2012-13 and 2016-17 stood at Rs 39,541 million as on 30<sup>th</sup> June, 2019. The annual accounts for the FY 2019-20 were not prepared till the finalization of the instant audit activity. The major components that contributed towards the losses of the company are; (i) excessive

UFG losses disallowed by OGRA (73% of the overall losses); (ii) expenses disallowed by OGRA (8% of the overall losses); and (iii) finance cost not allowed under regulatory regime (19% of the overall losses).

## H. Accumulated Losses

SSGC earned profit during FYs 2010-11 to 2012-2013 followed by overall losses of Rs 102,786 million during the FYs 2013-14, 2014-15, 2015-16, 2017-18 & 2018-19. These losses were off-set by guaranteed rate of return @ 17 on net average operating fixed assets of Rs 54,284 million during the above-mentioned financial years thereby reducing the overall losses to Rs 48,502 million. The accumulated losses after making adjustment of the profit earned during FYs 2010-11 to 2012-13 and 2016-17 stood at Rs 39,541 million as on June 30, 2019. The Company's current liabilities has exceeded its current assets by Rs 65,870 million as on June 30, 2019 which indicates that the Company might struggle to meet its short-term obligations. The detail of the accumulated loss has been given in Table-7 below:

UFG of SSGC remained more than 10% since 2010-11 which resulted in huge financial loss and have affected badly the profitability of the Company. OGRA is the authority to determine UFG benchmark in the country. The benchmark is expressed in percentage and if the actual UFG of the Company is beyond the benchmark set by the regulator, the resultant loss has to be borne by the Company. The trend of actual UFG in SSGC against the benchmark during the last ten years is presented in Figure-26 below:

Source: FRRs of SSGC for the year 2010-11 to 2018-19 \*Provisional benchmark set by OGRA due to stay orders Given by Hon'ble SHC\*\*ERR of SSGC for the year 2019-20 determined by OGRA

The Company sustained aggregate UFG losses of Rs 213,864 million during the last ten years, out of which Rs 97,901 million were passed on to the end consumers through gas tariff / pricing and remaining losses of Rs 115,963 million were sustained by the Company itself. This eroded benefit availed through guaranteed rate of return on net fixed assets to the tune of Rs 81,623 million which contributed to the Company's overall losses by Rs 34,340 million. Detail is placed at **Annexure-3**.