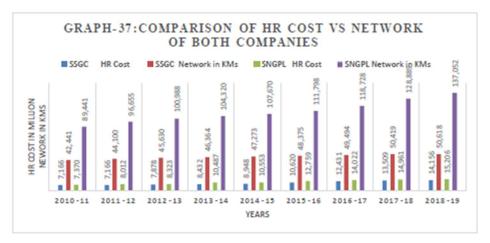

Despite the decrease in the number of employees, sharp increase of 124% was observed during the period. HR cost of the Company ballooned from Rs 6,360 million in 2010-11 to Rs 14,265 million in 2018-19. The HR cost was witnessed on higher side both in comparison against the benchmarks set by OGRA and SNGPL. Despite multiple directives of OGRA, payment of extravagant allowances of Rs 351 million to executives was not rationalized and retirement benefits of employees of Rs 2,033 million were not reviewed. Performance Bonuses of Rs 1521.42 million were doled out without keeping in view the bleak financial health and in sheer disregard of the principles of financial propriety and prudence.