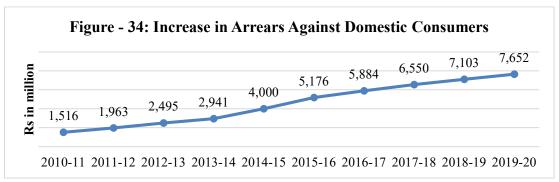

| 34. | Increase in Arrears against Disconnected Domestic Consumers                  | 56 |
|-----|------------------------------------------------------------------------------|----|
| 35. | Increase in Arrears against Disconnected Industrial&<br>Commercial Consumers | 56 |
| 36. | HR Cost versus Equity                                                        | 60 |