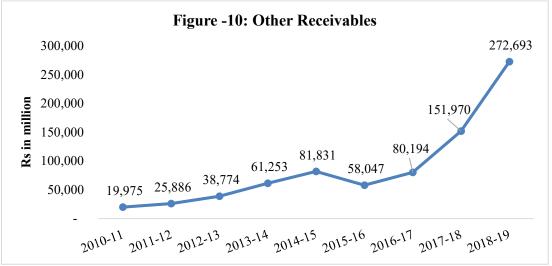

Annual accounts for the FY 2018-19 showed 37% YoY growth in the total assets of the Company. Growth in the current assets (YoY) remained 56% in the FY 2018-19. Current Assets include aggregate receivables of Rs356,849 million (trade debts of Rs 84,156 million + other receivables of Rs 272,693 million) against Rs 228,731 million in FY 2017-18. Other receivables include GDS receivable from GoP, receivables from HCPCL, SNGPL, JJVL and Sales Tax expenses deferred by OGRA. Fixed assets increased to Rs 129,720 million from Rs 120,523 million recording 7.63% increase from the previous year as is show in Figure-8.