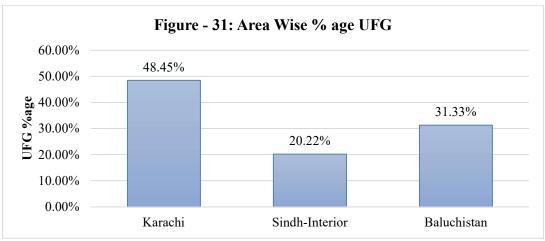

#### **Audit Findings**

- i. Unabated UFG losses beyond OGRA's allowable limit during last ten years –
   Rs 115,963 million
- ii. Non-achievement of UFG reduction targets
- iii. More UFG losses beyond allowable limit of OGRA as compared to SNGPL Rs 24,884 million
- iv. Failure in detection of gas theft because only 12.76% of total estimated theft could be detected by the Company.
- v. Non-recovery of theft charges of Rs 8,556.557 million in detected theft cases and only 11% of total detected amount of gas theft could be recovered.
- vi. Failure in replacement/rehabilitation of old network causing high leakages despite investment of -Rs. 8,015.31 million
- vii. Failure in detection of Measurement Errors because only 17% of total estimated Measurement Errors could be detected
- viii. Deficient measurement facilities due to installation of only 123 SMSs in the whole franchise area and 03 looped SMS linked with 391 TBSs in Karachi making measurement / reconciliation of gas and identification of theft or leakages difficult
- ix. Issue relating to increase in UFG due to handling of RLNG could not be resolved with OGRA and FG Rs 4,238 million
- x. Non-focusing on areas prone to high UFG losses (48%) pertaining to Karachi region
- xi. Non-utilization of Geographic Information System integrated with SCADA and MAZIK for reduction in UFG losses.