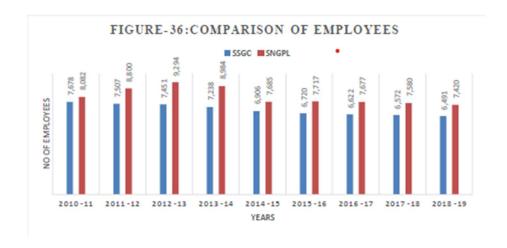

## i. Operational Statistics

Table-2: Size of SSGC in Terms of Employees, Consumers and Network

| FYs     | No. of Regular<br>Employees* | Number of Consumers** | Network in<br>KMs** | Sales<br>(MMCF)**         |
|---------|------------------------------|-----------------------|---------------------|---------------------------|
| 2010-11 | 7,678                        | 2,367,893             | 42,441              | 360,112                   |
| 2011-12 | 7,507                        | 2,489,117             | 44,100              | 364,409                   |
| 2012-13 | 7,451                        | 2,574,857             | 45,630              | 373,645                   |
| 2013-14 | 7,238                        | 2,646,702             | 46,364              | 356,628                   |
| 2014-15 | 6,906                        | 2,710,585             | 47,273              | 363,596                   |
| 2015-16 | 6,720                        | 2,773,457             | 48,375              | 383,979<br>100,244 (RLNG) |

<sup>&</sup>lt;sup>9</sup>Data provided by management of SSGC

<sup>&</sup>lt;sup>10</sup>SSGC annual report 2017-18

| 2016-17  | 6,622 | 2,839,171 | 49,494 | 362,313<br>179,701 |
|----------|-------|-----------|--------|--------------------|
| 2017-18  | 6,572 | 2,992,476 | 50,419 | 371,774<br>219,000 |
| 2018-19  | 6,491 | 3,070,048 | 50,618 | 365,223<br>291,119 |
| 2019-20* | 6,610 | 3,111,395 | 50,817 | 349,064            |

Source: Data provided by SSGC management, \*\* FRR 2010-11 to 2018-19 and ERR 2019-20

During last ten years, numbers of consumers have increased by 29.65% and network by 19.26%. The sales of indigenous gas grew by 0.01% but the growth of 190% was recorded in the sales of RLNG since 2015-16.