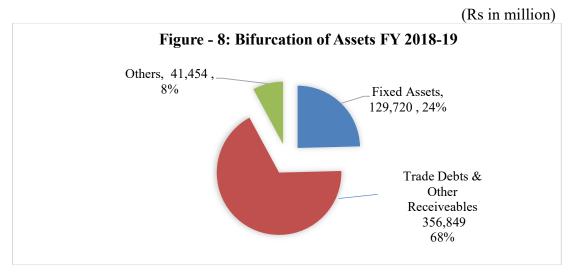

Annual accounts for the FY 2018-19 showed 37% YoY growth in the total assets of the Company. Growth in the current assets (YoY) remained 56% in the FY 2018-19. Current Assets include aggregate receivables of Rs356,849 million (trade debts of Rs 84,156 million + other receivables of Rs 272,693 million) against Rs 228,731 million in FY 2017-18. Other receivables include GDS receivable from GoP, receivables from HCPCL, SNGPL, JJVL and Sales Tax expenses deferred by OGRA. Fixed assets increased to Rs 129,720 million from Rs 120,523 million recording 7.63% increase from the previous year as is show in Figure-8.