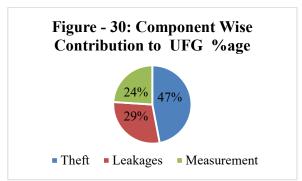

The Unidentified Gas Losses (UFG) is defined as the difference between gas purchased and volume of gas sold and used internally by the Company for its operations.

This difference is commonly presented as percentage of gas sold. There are three components that contribute to the UFG i.e. gas theft, above / underground leakages and Measurement Errors.

UFG of SSGC remained more than 10% since 2010-11 which resulted in huge financial loss and have affected badly the profitability of the Company. OGRA is the authority to determine UFG benchmark in the country. The benchmark is expressed in percentage and if the actual UFG of the Company is beyond the benchmark set by the regulator, the resultant loss has to be borne by the Company. The trend of actual UFG in SSGC against the benchmark during the last ten years is presented in Figure-26 below: