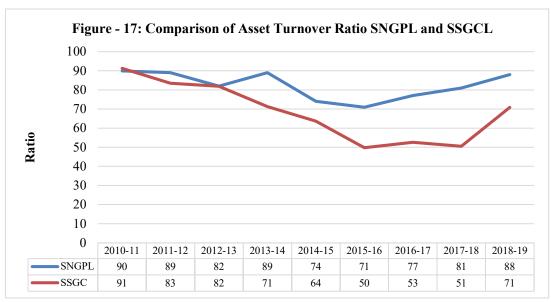

## b. Performance / Efficiency Ratios

Asset Turnover Ratio decreased from 0.91% to 0.51% during the FY 2010-11 to 2017-18 indicating that the Company was not using its assets efficiently to generate revenue since 2014-15.

Source: Extracts from Annual Audited Financial Statements of SSGC

The Figure-17 shows comparison of Asset Turnover Ratio between SNGPL and SSGC depicting that SSGC could not add adequate assets (especially fixed assets) form its revenues as compared to SNGPL.