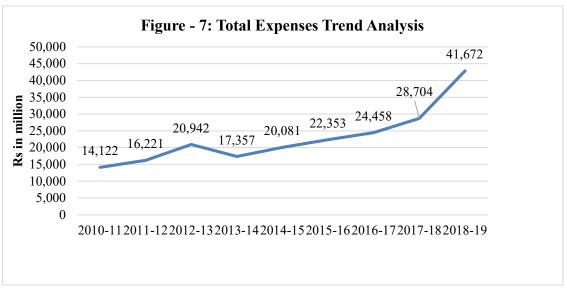

Total expenses against Transmission and Distribution, Administration and other Operating Expenses showed slight increasing trend but in FY 2017-18 and 2018-19, sharp rise was observed due to increase in exchange loss from Rs 4,303.754 million (2017-18) to Rs 16,341 million (2018-19).