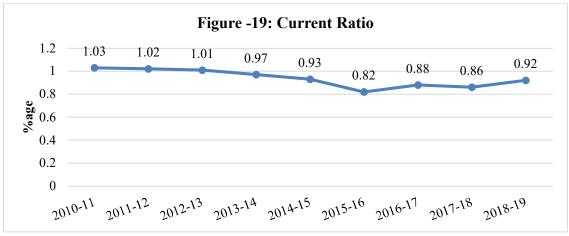

#### c. Liquidity Ratios

*Current ratio* declined from 1.03:1 to 0.92:1 during the period which showed that the Company's ability to pay its short term obligations / liabilities worsened over the years and currently it does not have enough liquid assets to cover its short term liabilities.