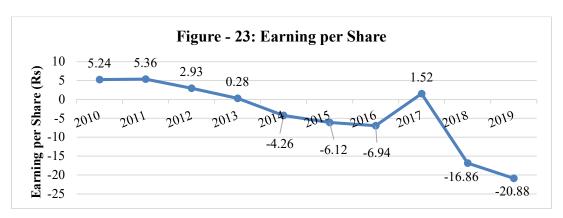

#### e. Earnings Ratios

Incremental decline in *Dividend Yield Ratio* from 11.54% to Nil due to overall losses sustained by the Company over the years especially from the FY 2014-15 has left the company in dire financial quagmire. *Earnings per share* and *Dividend payout ratio* also show poor financial performance of the Company thus leaving it unattractive for the investors.