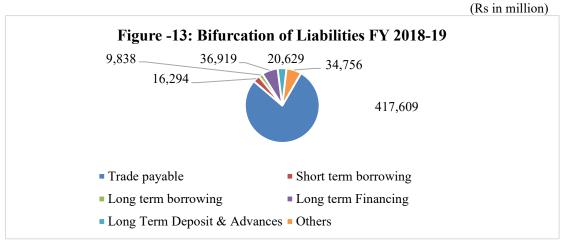

Total liabilities of the Company increased by Rs 423,910 million (378%) from Rs 112,135 million to Rs 536,045 million during the period from the FY 2010-11 to 2018-19. Current liabilities (being 86% of total liabilities) increased by Rs 385,213 million from Rs 77,310 million to Rs 462,523 million. This includes an increase in trade payable and other payables of Rs 355,394 million being 92% of total increase in current liabilities. This shows that the Company remained unable to recover its receivables and failed to make payments to gas suppliers accumulating trade and other payables over the years. Further, long term financing increased by Rs 22,448 million (284%) from Rs 14,471 million to Rs 36,919 million due to financing of LNG Pipeline Project through commercial banks whereas short term borrowing increased to Rs 16,294 million in the FY 2018-19 from zero in the FY 2010-11. Current portion of long term financing also increased by 5,566 million from Rs 4,272 million to Rs9,838 million during the period from FY 2010-11 to 2018-19. Moreover, due to increased borrowings, interest and mark-up accrued also rose by Rs 7,058 million (65%) from Rs 10,823 million to Rs 17,881 million. In the year 2016, amount against interest and markup decreased due to change in policy i.e. recording of LPS on actual basis instead of accrued basis.

**Table - 7: Liabilities Analysis** 

(Rs in million)

| Description                            | 2019    | 2018    | 2017    | 2016    | 2015    | 2014    | 2013    | 2012    | 2011    |
|----------------------------------------|---------|---------|---------|---------|---------|---------|---------|---------|---------|
| Long term<br>deposits &<br>advances    | 20,629  | 18,331  | 16,429  | 13,555  | 11,411  | 9,379   | 6,416   | 6,497   | 5,359   |
| Deferred credit                        | 4,844   | 6,038   | 5,321   | 5,842   | 7,115   | 5,449   | 5,748   | 5,337   | 5,519   |
| Long term financing                    | 36,919  | 44,722  | 48,790  | 22,573  | 17,493  | 20,860  | 24,770  | 18,315  | 14,471  |
| Total Non-<br>current<br>liabilities   | 73,522  | 75,959  | 76,409  | 47,702  | 41,776  | 42,479  | 45,317  | 39,925  | 34,825  |
| Current portion of long term financing | 9,838   | 11,574  | 7,045   | 5,756   | 8,146   | 4,046   | 3,598   | 3,227   | 4,272   |
| Short term<br>borrowings               | 16,294  | 9,760   | 2,901   | 4,860   | 989     | 3,141   | 4,018   | -       | -       |
| Trade payables                         | 417,609 | 234,616 | 168,177 | 143,782 | 145,975 | 114,771 | 80,522  | 78,532  | 56,717  |
| Other payables                         | 417,009 | 32,923  | 28,060  | 45,829  | 27,167  | 18,311  | 15,477  | 7,079   | 5,498   |
| Interest and mark-up accrued           | 17,881  | 17,229  | 16,899  | 16,532  | 34,069  | 26,831  | 21,904  | 16,197  | 10,823  |
| Total Current liabilities              | 462,523 | 306,722 | 223,550 | 217,228 | 216,814 | 167,100 | 125,519 | 105,035 | 77,310  |
| Total                                  | 536,045 | 382,681 | 299,939 | 264,930 | 258,417 | 209,579 | 170,836 | 144,960 | 112,135 |

Source: Financial Statements for the year 2010-11 to 2018-19

The Figure-13 shows the bifurcation of liabilities of the Company as per financial statements of FY 2018-19. Trade and Other payables constitute 78% of the total liabilities.