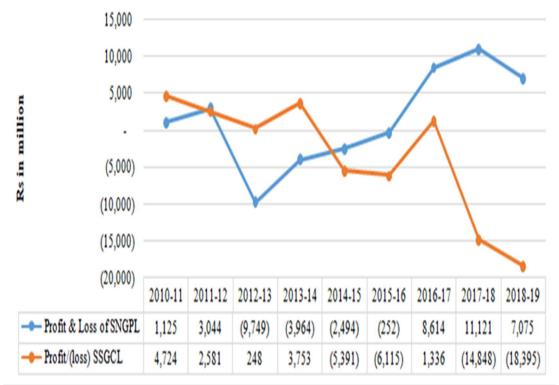

## Comparison of Profit and Loss with SNGPL

As is clear from the table below, profitability of SNGPL is higher than SSGC due to less UFG losses. Further, sale of RLNG from 2015 also contributed towards the profits of SNGPL.

Figure - 4: Profit and Loss of SSGC and SNGPL

Source: Extracts from Annual Audited Financial Statements of SSGC and SNGPL