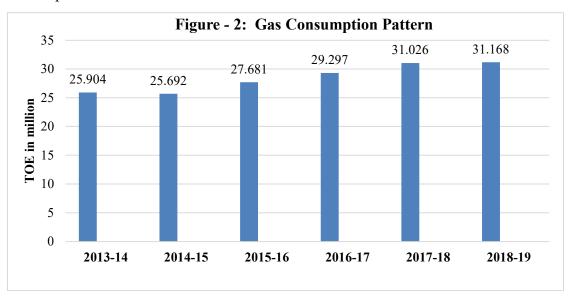

## ii. Natural Gas Consumption Pattern

The domestically produced natural gas and imported LNG have a combined share of more than 35% in the energy mix. Despite declining indigenous gas production, the consumption of natural gas has been rising during the last 6 years. The imported LNG has begun to offset dwindling indigenous gas supplies. The annual compound growth rate of consumption remains at 3.6%.<sup>4</sup>

Source: Pakistan Energy Yearbook, 2019

The gas is used in residential, commercial and industrial sector besides its use as a fuel to run vehicles. The number of consumers was 9.71 million as on June 30, 2019 with a growth rate of 5.7% year on year basis. More than 35% of the gas supplies are consumed by power sector while the share of domestic sector is 21.5%. The table below shows the natural gas consumption statistics:

<sup>&</sup>lt;sup>4</sup>Pakistan Energy Yearbook, 2019(Page-3)

| Table-1: Key Natural Gas Consumption Statistics |                 |  |  |  |  |  |
|-------------------------------------------------|-----------------|--|--|--|--|--|
| Natural Gas Consumption (MCFt) 2018-19          | 1,453,517       |  |  |  |  |  |
| Number of consumers                             | 9,719,088       |  |  |  |  |  |
| Gas Network (KMs)                               | 192,198         |  |  |  |  |  |
| Gas Consumption by sector (MCFt)                |                 |  |  |  |  |  |
| Domestic                                        | 311,887 (21.5%) |  |  |  |  |  |
| Commercial                                      | 31,205 (2.1%)   |  |  |  |  |  |
| General Industries                              | 245,958 (16.9%) |  |  |  |  |  |
| Fertilizer                                      | 233,834 (16.1%) |  |  |  |  |  |
| Power                                           | 511,140 (35.2%) |  |  |  |  |  |
| Others (including)                              | 119,493 (8.2%)  |  |  |  |  |  |

Source: Pakistan Energy Yearbook, 2019