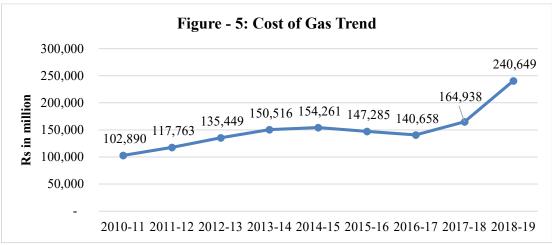

## Cost of Gas

While the cost of gas was steadily rising during FY 2010-11 to 2016-17, an acute upward trend is visible from the FY 2017-18 onwards showing an abnormal increase of Rs 24,280 million and Rs 75, 711 million respectively in the last two years. This is due to increase in wellhead prices based on reference price fixed in Petroleum Concession Agreements (based on six months average price of international oil prices) and foreign exchange rate.