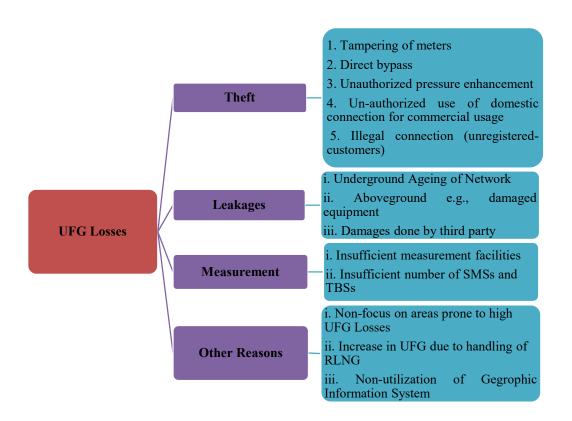

#### **Audit Findings**

- i. Unabated UFG losses beyond OGRA's allowable limit during last ten years –
   Rs 115,963 million
- ii. Non-achievement of UFG reduction targets
- iii. More UFG losses beyond allowable limit of OGRA as compared to SNGPL Rs 24,884 million
- iv. Failure in detection of gas theft because only 12.76% of total estimated theft could be detected by the Company.
- v. Non-recovery of theft charges of Rs 8,556.557 million in detected theft cases and only 11% of total detected amount of gas theft could be recovered.
- vi. Failure in replacement/rehabilitation of old network causing high leakages despite investment of -Rs. 8,015.31 million
- vii. Failure in detection of Measurement Errors because only 17% of total estimated Measurement Errors could be detected
- viii. Deficient measurement facilities due to installation of only 123 SMSs in the whole franchise area and 03 looped SMS linked with 391 TBSs in Karachi making measurement / reconciliation of gas and identification of theft or leakages difficult
- ix. Issue relating to increase in UFG due to handling of RLNG could not be resolved with OGRA and FG Rs 4,238 million
- x. Non-focusing on areas prone to high UFG losses (48%) pertaining to Karachi region
- xi. Non-utilization of Geographic Information System integrated with SCADA and MAZIK for reduction in UFG losses.

The Unidentified Gas Losses (UFG) is defined as the difference between gas purchased and volume of gas sold and used internally by the Company for its operations.

This difference is commonly presented as percentage of gas sold. There are three components that contribute to the UFG i.e. gas theft, above / underground leakages and Measurement Errors.