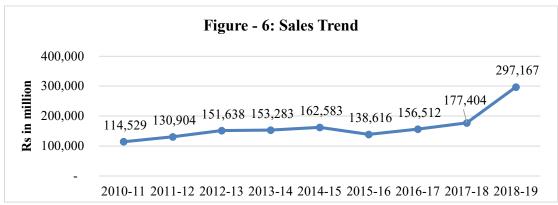

Source: Extracts from Annual Audited Financial Statements of SSGC

Sales showed steady increasing trend but sales in FYs 2017-18 and 2018-19 grew steeply due to rapid growth of sales of RLNG.

Source: Extracts from Annual Audited Financial Statements of SSGC