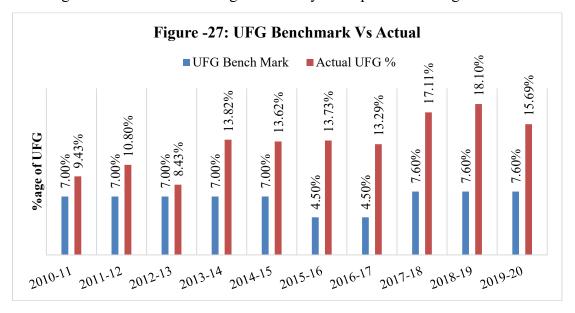

Source: Extracts from Annual Audited Financial Statements of SSGC

The Figure-3 shows the yearly profit/loss trend of the Company.

Source: Extracts from Annual Audited Financial Statements of SSGC

The Company earned profits of Rs 7,557 million during the financial years 2010-11 to 2012-13 and also earned profit of Rs 1,336 million in the FY 2016-17. In FY 2010-11, OGRA gave one time relief to gas companies by fixing UFG benchmark at 7% and fixed UFG benchmark at 4.50% again in 2011-12 but under court orders, UFG benchmark remained at 7% in subsequent years. Hon'ble Sindh High Court vide its orders dated Nov. 25, 2016 restored OGRA's benchmark at 4.50%. Due to provisional UFG benchmark, the Company showed overall profits amounting to Rs 36,718 million during the FYs 2011-12 and 2014-15 which was reversed in November, 2016 and corresponding adjustment of Rs29,374 million was made in the FYs 2015-16 to 2018-19 leaving a balance of Rs 7,344 million.

UFG of SSGC remained more than 10% since 2010-11 which resulted in huge financial loss and have affected badly the profitability of the Company. OGRA is the authority to determine UFG benchmark in the country. The benchmark is expressed in percentage and if the actual UFG of the Company is beyond the benchmark set by the regulator, the resultant loss has to be borne by the Company. The trend of actual UFG in SSGC against the benchmark during the last ten years is presented in Figure-26 below:

(Rupees in million)

|                    | Table-9                           | : Year Wise             | UFG Loss        | es Determin | ed by OGRA                       |                                        |
|--------------------|-----------------------------------|-------------------------|-----------------|-------------|----------------------------------|----------------------------------------|
| Financial<br>Years | UFG<br>Target<br>fixed by<br>OGRA | UFG<br>Volume<br>(MMCF) | Actual<br>UFG % | WACOG       | Amount of<br>total UFG<br>Losses | Disallowed Amount borne by the Company |
| 2010-11            | 7.00%                             | 32,991                  | 9.43%           | 275.70      | 9,096                            | 2,470                                  |
| 2011-12*           | 7.00%                             | 34,220                  | 10.80%          | 300.31      | 10,277                           | 3,903                                  |
| 2012-13*           | 7.00%                             | 35,254                  | 8.43%           | 343.47      | 12,109                           | 1,920                                  |
| 2013-14*           | 7.00%                             | 58,417                  | 13.82%          | 368.26      | 21,513                           | 9,944                                  |
| 2014-15*           | 7.00%                             | 59,063                  | 13.62%          | 365.90      | 21,611                           | 10,280                                 |
| 2015-16            | 4.50%                             | 64,281                  | 13.73%          | 327.34      | 21,042                           | 14,106                                 |
| 2016-17            | 4.50%                             | 58,010                  | 13.29%          | 332.97      | 19,316                           | 12,979                                 |
| 2017-18            | 7.60%                             | 74,956                  | 17.11%          | 384.23      | 28,800                           | 17,167                                 |
| 2018-19            | 7.60%                             | 77,700                  | 18.10%          | 500.60      | 37,891                           | 23,916                                 |
| 2019-20**          | 7.60%                             | 65,108                  | 15.69%          | 494.70      | 32,209                           | 19,278                                 |
|                    | Total                             | 560,000                 |                 |             | 213,864                          | 115,963                                |
|                    | Pa                                | ssed on to t            | he end cons     | sumers (213 | ,864-115,963)                    | 97,901                                 |