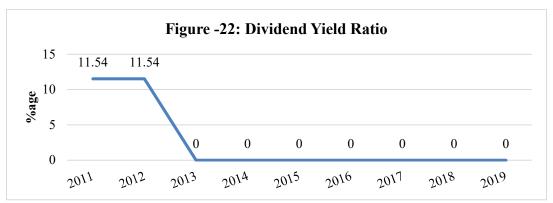

#### e. Earnings Ratios

Incremental decline in *Dividend Yield Ratio* from 11.54% to Nil due to overall losses sustained by the Company over the years especially from the FY 2014-15 has left the company in dire financial quagmire. *Earnings per share* and *Dividend payout ratio* also show poor financial performance of the Company thus leaving it unattractive for the investors.