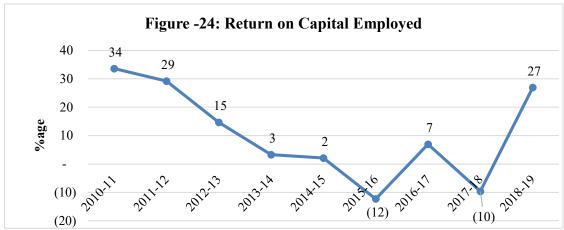

### **Return on Capital Employed**

SSGC remained unable to earn profits by using the capital employed which showed that the company's financial performance is not satisfactory and it utilized its capital investments inefficiently.