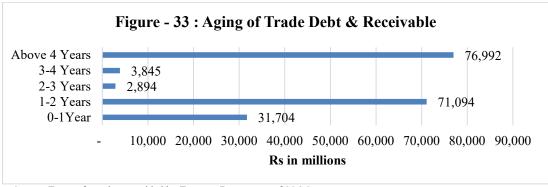

Source: Extracts from Financial Statements 2018-19

The Figure-9 shows the rising trend of trade debts and other receivables from FYs 2010-11 to 2018-19. The trade debts and other receivables which were 60% of the net sales in FY 2010-11, stood at 83% of the net sales in 2018-19, showing inability of the management to collect trade debts of the company.

Source: Extracts from Financial Statements 2010-11 to 2018-19

Source: Extracts from Financial Statements 2010-11 to 2018-19

Due to acute rise in trade debts and other receivables, which multiplied by four times from FYs 2010-11 to 2018-19, the Company was forced to depend on borrowings to meet its working capital requirements and financing its development and rehabilitation projects. As a result, assets, on which the Company earns guaranteed rate of return, could not be added particularly from the FY 2016-17 onwards. The inability of the Company to