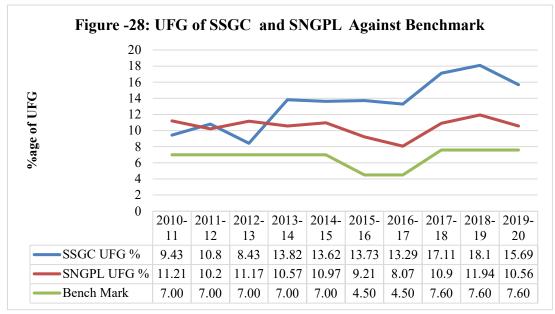

## Comparison of Profit and Loss with SNGPL

As is clear from the table below, profitability of SNGPL is higher than SSGC due to less UFG losses. Further, sale of RLNG from 2015 also contributed towards the profits of SNGPL.

#### 1.1.4 Excess UFG losses as compared to SNGPL – Rs 24,884 million

Both the gas utility companies are facing challenge to control UFG losses. A tabular comparison of UFG losses of both the companies is given below: