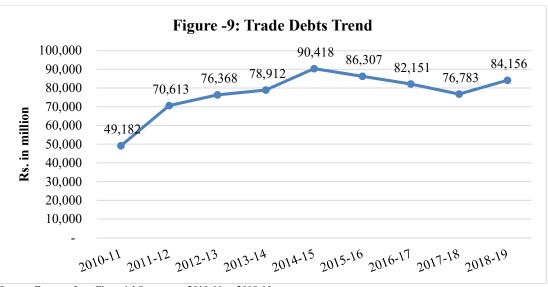

Source: Extracts from Annual Audited Financial Statements for the year 2010-11 to 2018-19 of SSGC

Trade debts increased from Rs 49,182 (2010-11) million to Rs 70,613 (2011-12) million mainly due to non-payment by the KE, WAPDA and SNGPL as their outstanding dues increased from Rs 34,995 million in 2010-11 to Rs 53,396 million in the year 2011-12.

Annual accounts for the FY 2018-19 showed 37% YoY growth in the total assets of the Company. Growth in the current assets (YoY) remained 56% in the FY 2018-19. Current Assets include aggregate receivables of Rs356,849 million (trade debts of Rs 84,156 million + other receivables of Rs 272,693 million) against Rs 228,731 million in FY 2017-18. Other receivables include GDS receivable from GoP, receivables from HCPCL, SNGPL, JJVL and Sales Tax expenses deferred by OGRA. Fixed assets increased to Rs 129,720 million from Rs 120,523 million recording 7.63% increase from the previous year as is show in Figure-8.

Source: Extracts from Financial Statements 2018-19

The Figure-9 shows the rising trend of trade debts and other receivables from FYs 2010-11 to 2018-19. The trade debts and other receivables which were 60% of the net sales in FY 2010-11, stood at 83% of the net sales in 2018-19, showing inability of the management to collect trade debts of the company.