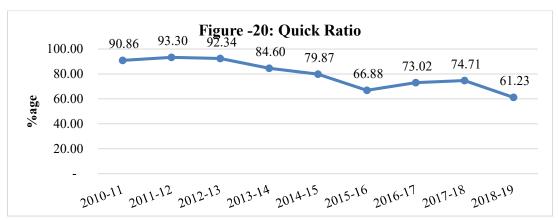

**Quick ratio** decreased from 1:0.90 to 1:0.61 during the period under review showing sharp decline in the liquidity of the Company which means that it does not have enough assets to pay off its short term liabilities.

Source: Extracts from Annual Audited Financial Statements of SSGC