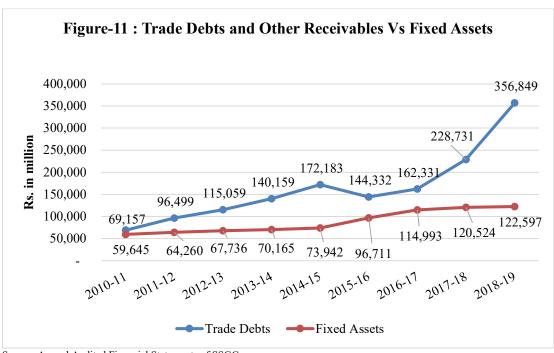

Annual accounts for the FY 2018-19 showed 37% YoY growth in the total assets of the Company. Growth in the current assets (YoY) remained 56% in the FY 2018-19. Current Assets include aggregate receivables of Rs356,849 million (trade debts of Rs 84,156 million + other receivables of Rs 272,693 million) against Rs 228,731 million in FY 2017-18. Other receivables include GDS receivable from GoP, receivables from HCPCL, SNGPL, JJVL and Sales Tax expenses deferred by OGRA. Fixed assets increased to Rs 129,720 million from Rs 120,523 million recording 7.63% increase from the previous year as is show in Figure-8.

Source: Extracts from Financial Statements 2010-11 to 2018-19

Source: Extracts from Financial Statements 2010-11 to 2018-19

Due to acute rise in trade debts and other receivables, which multiplied by four times from FYs 2010-11 to 2018-19, the Company was forced to depend on borrowings to meet its working capital requirements and financing its development and rehabilitation projects. As a result, assets, on which the Company earns guaranteed rate of return, could not be added particularly from the FY 2016-17 onwards. The inability of the Company to

increase its fixed assets due to increasing trade debts and other receivables is depicted in Figure-11.

Source: Annual Audited Financial Statements of SSGC

The total equity of the Company decreased by Rs 36,049 million from Rs 28,027 million to negative amount of Rs8,022 million from the FY 2010-11 to FY 2018-19. Due to overall losses, reserves of the Company turned negative in the FY 2018-19 causing erosion of equity. Despite recognition of surplus on revaluation of fixed assets of Rs 21,043 million in FY 2018-19, total equity of the Company became negative.