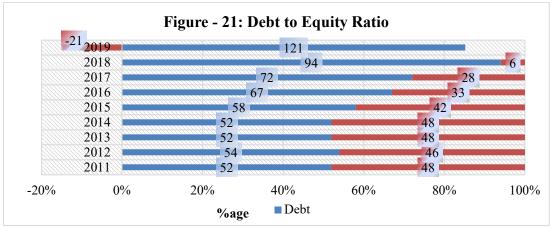

## d. Leverage Ratios

The Debt to Equity ratio is a measure of the degree to which a company is financing its operations through debt versus wholly owned funds. More specifically, it reflects the financial health of the company to cover all outstanding debts. *Debt-to-Equity Ratio* increased from 51.49% to 121% during last ten years indicating weak financial position of the Company. In FY 2018-19, the equity of the Company comprised 121% debts and negative 21% share capital of its shareholders. The Figure-22 indicates the increasing trend of debt-to-equity ratio.