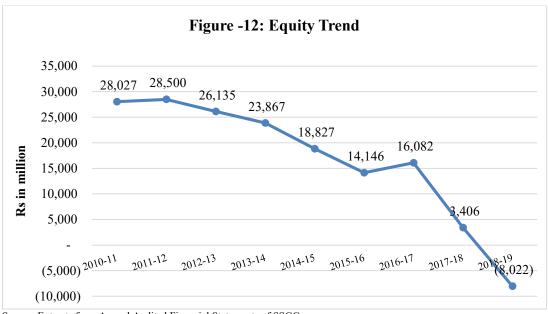

increase its fixed assets due to increasing trade debts and other receivables is depicted in Figure-11.

Source: Annual Audited Financial Statements of SSGC

The total equity of the Company decreased by Rs 36,049 million from Rs 28,027 million to negative amount of Rs8,022 million from the FY 2010-11 to FY 2018-19. Due to overall losses, reserves of the Company turned negative in the FY 2018-19 causing erosion of equity. Despite recognition of surplus on revaluation of fixed assets of Rs 21,043 million in FY 2018-19, total equity of the Company became negative.

(Rs in million)

| Table-6: Equity Analysis               |          |          |         |         |        |        |        |        |        |  |
|----------------------------------------|----------|----------|---------|---------|--------|--------|--------|--------|--------|--|
| Description                            | 2019     | 2,018    | 2,017   | 2,016   | 2,015  | 2,014  | 2,013  | 2,012  | 2,011  |  |
| Share capital                          | 8,809    | 8,809    | 8,809   | 8,809   | 8,809  | 8,809  | 8,809  | 8,809  | 8,390  |  |
| Reserves                               | (37,875) | (19,076) | (4,455) | (6,391) | (234)  | 4,806  | 7,074  | 9,439  | 9,385  |  |
| Surplus on revaluation of fixed assets | 21,043   | 13,673   | 11,728  | 11,728  | 10,252 | 10,252 | 10,252 | 10,252 | 10,252 |  |
| Total Equity                           | (8,022)  | 3,406    | 16,082  | 14,146  | 18,827 | 23,867 | 26,135 | 28,500 | 28,027 |  |

Source: Financial Statements for the year 2010-11 to 2018-19

The Figure-12 shows the trend of decrease in equity during the period under review:

Source: Extracts from Annual Audited Financial Statements of SSGC