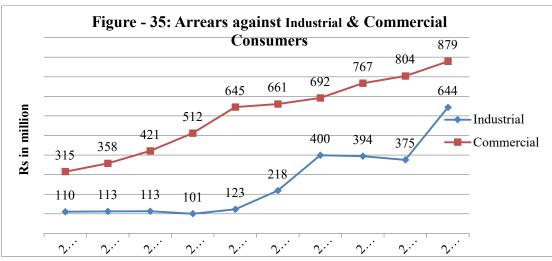

| 34. | Increase in Arrears against Disconnected Domestic Consumers                  | 56 |
|-----|------------------------------------------------------------------------------|----|
| 35. | Increase in Arrears against Disconnected Industrial&<br>Commercial Consumers | 56 |
| 36. | HR Cost versus Equity                                                        | 60 |