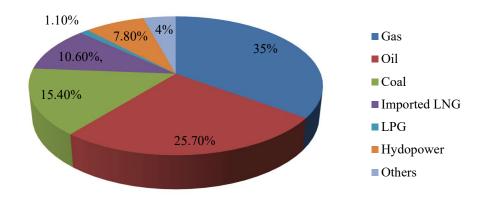

## E. Sectoral Analysis

Natural gas is an important component in the energy mix of Pakistan. According to Pakistan Energy Yearbook 2019, Pakistan's primary energy supplies consist of 87.8% fossil fuels (35% Natural gas, 25.7% Oil, 15.4% Coal, 10.6% imported LNG and 1.1%

LPG), and 7.8% hydropower and 4% others. The country had a total recoverable natural gas reserves of 61.19 Trillion Cubic Feet (TCF), out of which 39.75 TCF have been extracted. The remaining balance of recoverable natural gas reserves is 21.44 TCF. The remaining proven reserves are expected to last for a further 13 to 14 years by taking annual consumption of 1.453 TCF in absence of substantial new discoveries.

Figure -1: Pakistan's Primary Energy Supplies

Source: Pakistan Energy Yearbook, 2019