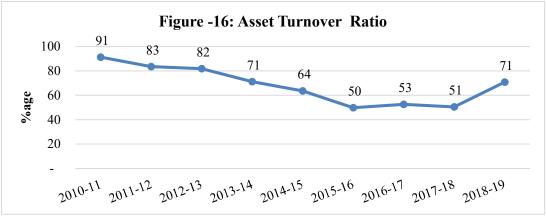

## b. Performance / Efficiency Ratios

Asset Turnover Ratio decreased from 0.91% to 0.51% during the FY 2010-11 to 2017-18 indicating that the Company was not using its assets efficiently to generate revenue since 2014-15.