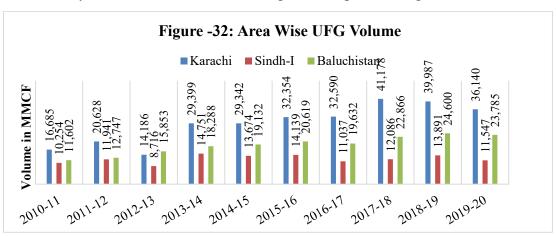

#### **Audit Findings**

- i. Unabated UFG losses beyond OGRA's allowable limit during last ten years –
   Rs 115,963 million
- ii. Non-achievement of UFG reduction targets
- iii. More UFG losses beyond allowable limit of OGRA as compared to SNGPL Rs 24,884 million
- iv. Failure in detection of gas theft because only 12.76% of total estimated theft could be detected by the Company.
- v. Non-recovery of theft charges of Rs 8,556.557 million in detected theft cases and only 11% of total detected amount of gas theft could be recovered.
- vi. Failure in replacement/rehabilitation of old network causing high leakages despite investment of -Rs. 8,015.31 million
- vii. Failure in detection of Measurement Errors because only 17% of total estimated Measurement Errors could be detected
- viii. Deficient measurement facilities due to installation of only 123 SMSs in the whole franchise area and 03 looped SMS linked with 391 TBSs in Karachi making measurement / reconciliation of gas and identification of theft or leakages difficult
- ix. Issue relating to increase in UFG due to handling of RLNG could not be resolved with OGRA and FG Rs 4,238 million
- x. Non-focusing on areas prone to high UFG losses (48%) pertaining to Karachi region
- xi. Non-utilization of Geographic Information System integrated with SCADA and MAZIK for reduction in UFG losses.