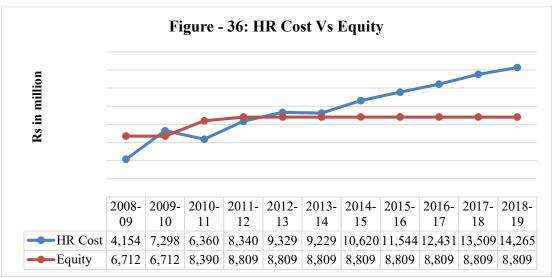

| 30. | HR Cost in Comparison with OGRA Benchmark                                           | 61  |
|-----|-------------------------------------------------------------------------------------|-----|
| 31. | HR Cost- Comparison of SSGC and SNGPL                                               | 62  |
| 32. | Comparison of Number of Regular Employees                                           | 63  |
| 33. | Details of Bonus Paid to Employees                                                  | 64  |
| 34. | Ageing of Legal Cases                                                               | 67  |
| 35. | Increasing Trend in Cost of Gas                                                     | 74  |
| 36. | Cost of Gas Vs Sale Price                                                           | 75  |
| 37. | Overstatement of GDS for the FYs 2012-13 to 2014-15                                 | 83  |
| 38. | Overstatement of Shortfall                                                          | 83  |
| 39. | Variation in the Reported value of Fixed Assets to OGRA and in Financial Statements | 86  |
| 40. | Details of Non-Disclosure of GDS Payable                                            | 89  |
| 41. | Difference in General Ledger and Subsidiary Record of Receivables                   | 91  |
| 42. | Purchases and Cost of Gas                                                           | 95  |
| 43. | Instances of Controls' Violation                                                    | 103 |

Despite the decrease in the number of employees, sharp increase of 124% was observed during the period. HR cost of the Company ballooned from Rs 6,360 million in 2010-11 to Rs 14,265 million in 2018-19. The HR cost was witnessed on higher side both in comparison against the benchmarks set by OGRA and SNGPL. Despite multiple directives of OGRA, payment of extravagant allowances of Rs 351 million to executives was not rationalized and retirement benefits of employees of Rs 2,033 million were not reviewed. Performance Bonuses of Rs 1521.42 million were doled out without keeping in view the bleak financial health and in sheer disregard of the principles of financial propriety and prudence.