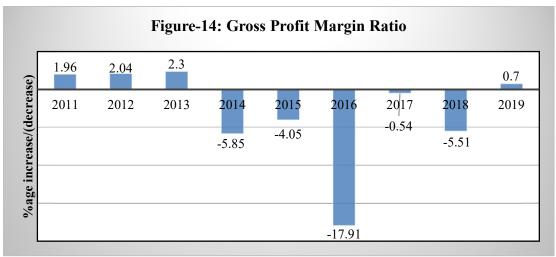

## a. Profitability Ratio

*Gross Profit Margin* Ratio decreased from 1.96% to 0.70% during the period FY 2010-11 to 2018-19 (as depicted below) showing that from the FY 2013-14 onwards, the revenue of the Company was unable to cover cost of gas and little or no amount was left to finance indirect expenses and investments.