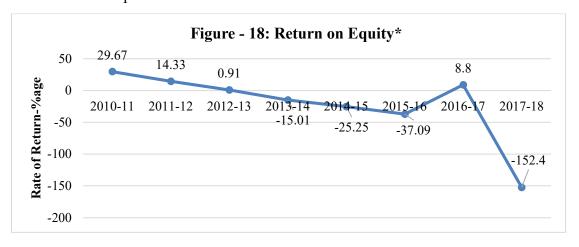

**Return on Equity** decreased from 29.67% from -152.40% during the last ten years showing that the Company failed to generate profits from the investments employed by the shareholders as depicted below:

\*In 2018-19 Return on Equity is not applicable as both are in negative Source: Extracts from Annual Audited Financial Statements of SSGC