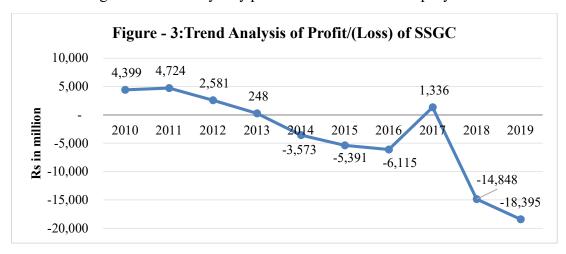

|                      | Expenses |         |         |         |         |         |         |          |          |  |  |
|----------------------|----------|---------|---------|---------|---------|---------|---------|----------|----------|--|--|
| Cost of Gas          | 102,890  | 117,763 | 135,449 | 150,516 | 154,261 | 147,285 | 140,658 | 164,938  | 240,649  |  |  |
| Expenses             | 20,703   | 25,258  | 28,682  | 22,716  | 26,399  | 23,246  | 28,130  | 37,793   | 89,160   |  |  |
| Total<br>Expenses    | 123,593  | 143,021 | 164,131 | 173,232 | 180,660 | 170,531 | 168,788 | 206,257  | 329,809  |  |  |
| Total Profit or Loss | 4,724    | 2,581   | 248     | (3,753) | (5,391) | (6,115) | 1,336   | (14,848) | (18,395) |  |  |

Source: Extracts from Annual Audited Financial Statements of SSGC

The Figure-3 shows the yearly profit/loss trend of the Company.

Source: Extracts from Annual Audited Financial Statements of SSGC

The Company earned profits of Rs 7,557 million during the financial years 2010-11 to 2012-13 and also earned profit of Rs 1,336 million in the FY 2016-17. In FY 2010-11, OGRA gave one time relief to gas companies by fixing UFG benchmark at 7% and fixed UFG benchmark at 4.50% again in 2011-12 but under court orders, UFG benchmark remained at 7% in subsequent years. Hon'ble Sindh High Court vide its orders dated Nov. 25, 2016 restored OGRA's benchmark at 4.50%. Due to provisional UFG benchmark, the Company showed overall profits amounting to Rs 36,718 million during the FYs 2011-12 and 2014-15 which was reversed in November, 2016 and corresponding adjustment of Rs29,374 million was made in the FYs 2015-16 to 2018-19 leaving a balance of Rs 7,344 million.

Resultantly, the Company sustained huge losses of Rs 48,502 million in the FYs 2013-14 to 2015-16 and in FYs 2017-18 & 2018-19. The year-wise analysis of profit/loss of the Company showing major changes in revenues and expenses is placed at **Annexure-1.** 

## H. Accumulated Losses

SSGC earned profit during FYs 2010-11 to 2012-2013 followed by overall losses of Rs 102,786 million during the FYs 2013-14, 2014-15, 2015-16, 2017-18 & 2018-19. These losses were off-set by guaranteed rate of return @ 17 on net average operating fixed assets of Rs 54,284 million during the above-mentioned financial years thereby reducing the overall losses to Rs 48,502 million. The accumulated losses after making adjustment of the profit earned during FYs 2010-11 to 2012-13 and 2016-17 stood at Rs 39,541 million as on June 30, 2019. The Company's current liabilities has exceeded its current assets by Rs 65,870 million as on June 30, 2019 which indicates that the Company might struggle to meet its short-term obligations. The detail of the accumulated loss has been given in Table-7 below:

(Rs in million)

|         | Table-8: Accumulated | Table-8: Accumulated Losses |  |  |  |  |  |  |  |  |
|---------|----------------------|-----------------------------|--|--|--|--|--|--|--|--|
| Years   | Profit /(Loss)       | Accumulated Losses          |  |  |  |  |  |  |  |  |
| 2010-11 | 4,724                | 4,724                       |  |  |  |  |  |  |  |  |
| 2011-12 | 2,581                | 7,305                       |  |  |  |  |  |  |  |  |
| 2012-13 | 248                  | 7,553                       |  |  |  |  |  |  |  |  |
| 2013-14 | (3,753)              | 3,800                       |  |  |  |  |  |  |  |  |
| 2014-15 | (5,391)              | (1,519)                     |  |  |  |  |  |  |  |  |
| 2015-16 | (6,115)              | (7,634)                     |  |  |  |  |  |  |  |  |
| 2016-17 | 1,336                | (6,298)                     |  |  |  |  |  |  |  |  |
| 2017-18 | (14,848)             | (21,146)                    |  |  |  |  |  |  |  |  |
| 2018-19 | (18,395)             | (39,541)                    |  |  |  |  |  |  |  |  |